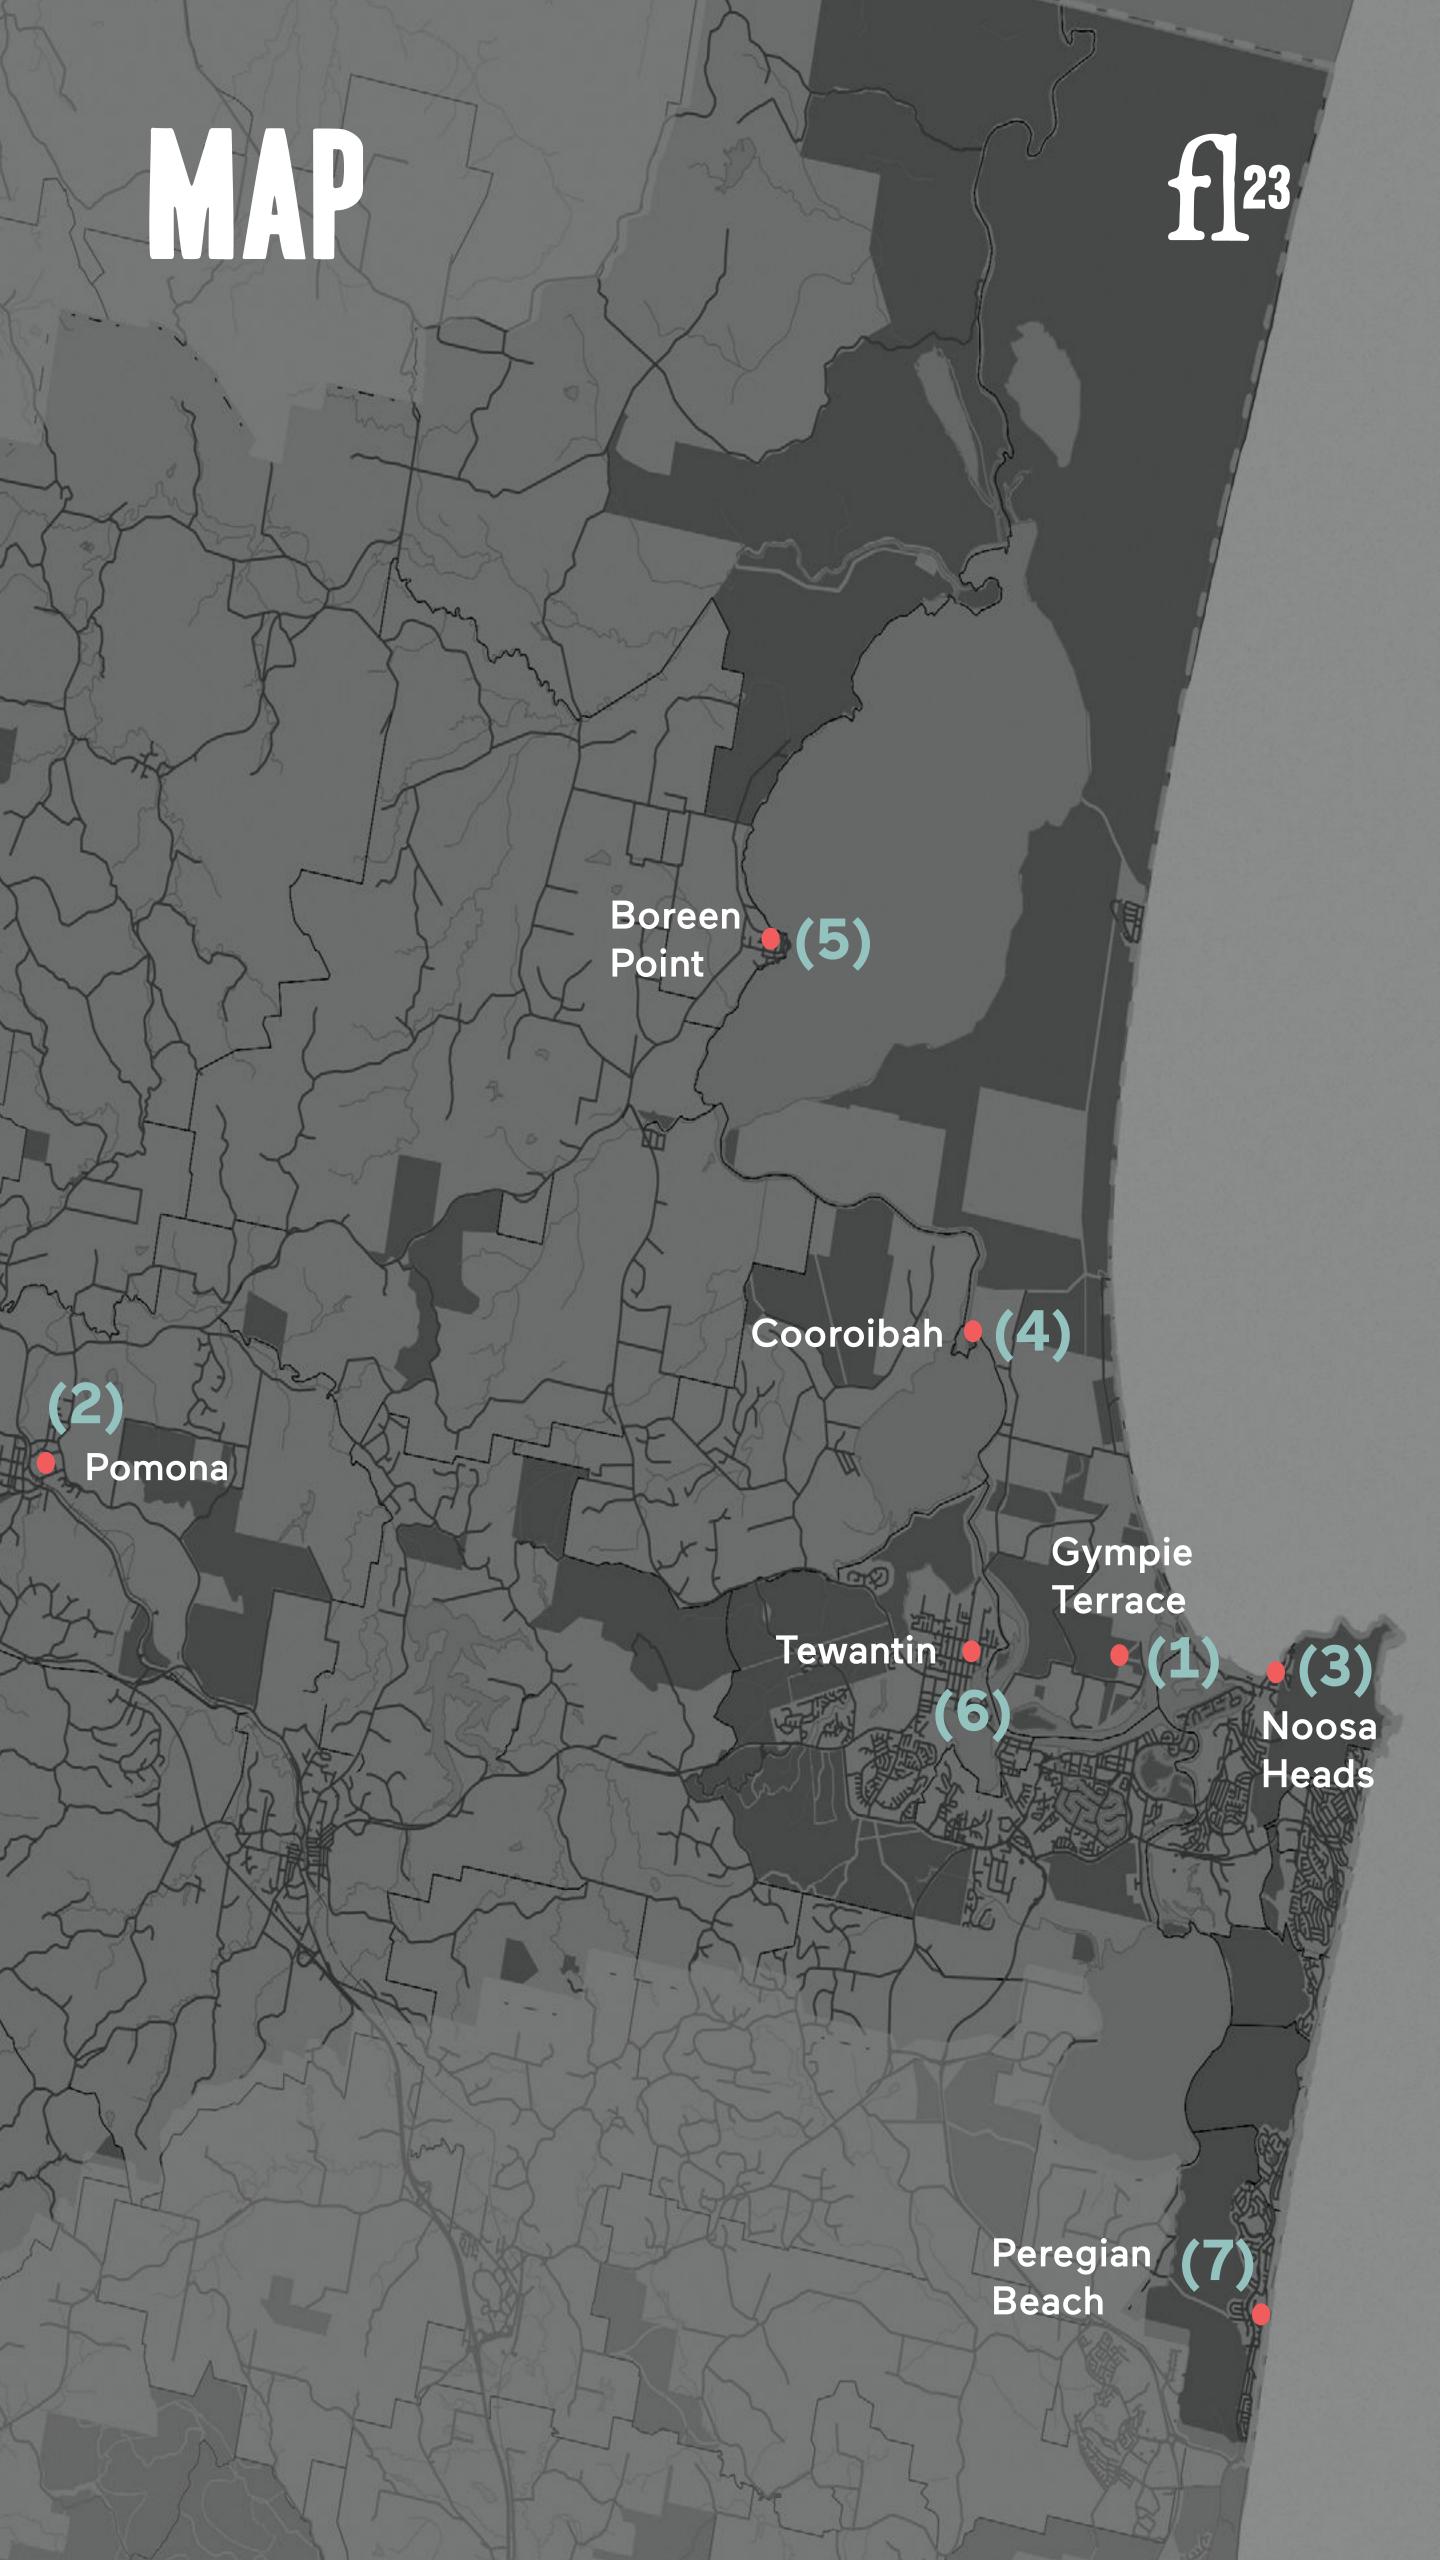

# INSTALLATIONS

Check the website for detailed information and other pop-up events. floatingland.org.au

Hoda Afshar, Remain Noosa Woods Bay, Noosa Heads (3) Thu 20 to Sun 30 July

Lyndon Davis, Leah Barclay and Tricia King, Murang Ngai Lake Cootharaba Foreshore, Boreen Point (5) Sat 24 June to Sun 30 July

Juan Ford, Custodians of the Interval Park Road Boardwalk, Noosa Heads (3) Sat 24 June to Sun 30 July

Todd Fuller, 1727; Pieter for Adriaan and with whom I was united by every tie (Captain Moonlite) – Noosa Woods, Noosa Heads (3) – Sat 24 June to Sun 30 July

Kim Guthrie, River's Edge / Haunt Johns Landing, Cooroibah (4) Sat 24 June to Sun 30 July Thur and Fri, 10am - 4pm Sat and Sun, 10am - 3pm

# INSTALLATIONS

Miriam Innes, Monster Mashup Peregian Beach Village Square, Peregian Beach (7) - Sun 25 June to Sun 30 July

Van T Rudd, The Eviction Noosa Regional Gallery, Tewantin (6) Sat 24 June to Sun 30 July

Gosia Wlodarczak, Shared Space, Frost Drawing for Noosa - Quota Park, Gympie Terrace (1) and Joe Bazzo Park, Pomona (2) Installation onsite until Sun 30 July

Laura Woodward, How do we hold these things together? - Pomona Cemetery, Pomona (2) - Sat 24 June to Sun 30 July

Kidsplained - floatingland.org.au Available online from Sat 1 July

Community Critics
floatingland.org.au and Noosa Today
Sat 24 June to Sun 30 July

FL23 Zines with Jaime Kiss - Noosa Regional Gallery (6) and pick up points across the Sunshine Coast Sat 24 June to Sun 30 July